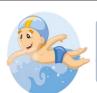

#### Écris uniquement les phrases correspondant à l'action de chaque personnage.

Alfred is brushing his teeth.
Mike swims like a fish.
Paul works at his office.

Brian is washing in the shower. Teddy is a furious cat. Andrew drinks water. Naomi wakes up. He is blowing his nose. Andrew drinks water. Steve is loosing his nose. Katy is washing her hands

#### Écris uniquement les phrases correspondant à l'action de chaque personnage.

Alfred is brushing his teeth. Mike swims like a fish. Paul works at his office.

John plays football.

Brian is washing in the shower. Teddy is a furious cat. Andrew drinks water. Naomi wakes up.