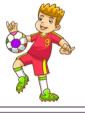

e:

#### Écris uniquement les phrases correspondant à l'action de chaque personnage.

Alfred is brushing his teeth.
Mike swims like a fish.
Paul works at his office.

Brian is washing in the shower. Teddy is a furious cat. Andrew drinks water. Naomi wakes up. He is blowing his nose. Andrew drinks water. Steve is loosing his nose. Katy is washing her hands









#### Écris uniquement les phrases correspondant à l'action de chaque personnage.

Alfred is brushing his teeth. Mike swims like a fish. Paul works at his office.

John plays football.

Brian is washing in the shower. Teddy is a furious cat. Andrew drinks water. Naomi wakes up.

He is blowing his nose. Andrew drinks water. Steve is loosing his nose. Katy is washing her hands.

# action n°1

He is blowinghis nose

#### action n°2



## action n°3



Itlfred is brushing his teeth

### action n°4



Brian is washing in the shower

# action n°5



Naomi wakes un

# action n°6



Bob (Re) is proud

https://www.logicieleducatif.fr