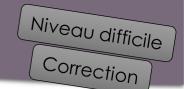

https://www.logicieleducatif.fr

Nom: date:

#### Écris uniquement les phrases correspondant à l'action de chaque personnage.

Alfred is brushing his teeth.
Mike swims like a fish.
Paul works at his office.

Brian is washing in the shower. Teddy is a furious cat. Andrew drinks water. Naomi wakes up. He is blowing his nose. Andrew drinks water. Steve is loosing his nose. Katy is washing her hands









#### Écris uniquement les phrases correspondant à l'action de chaque personnage.

Alfred is brushing his teeth. Mike swims like a fish. Paul works at his office.

John plays football.

Brian is washing in the shower. Teddy is a furious cat. Andrew drinks water. Naomi wakes up.

He is blowing his nose. Andrew drinks water. Steve is loosing his nose. Katy is washing her hands.

# action n°1

He is blowinghis nose

#### action n°2



## action n°3



Itlfred is brushing his teeth

### action n°4



Brian is washing in the shower

# action n°5



Naomi wakes un

# action n°6



Bob (Re) is proud

https://www.logicieleducatif.fr