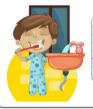

#### Écris uniquement les phrases correspondant à l'action de chaque personnage.

Alfred is brushing his teeth.
Mike swims like a fish.
Paul works at his office.

Brian is washing in the shower. Teddy is a furious cat. Andrew drinks water. Naomi wakes up. He is blowing his nose. Andrew drinks water. Steve is loosing his nose. Katy is washing her hands

#### Écris uniquement les phrases correspondant à l'action de chaque personnage.

Alfred is brushing his teeth. Mike swims like a fish. Paul works at his office.

John plays football.

Brian is washing in the shower. Teddy is a furious cat. Andrew drinks water. Naomi wakes up.

## action n°3

Itlfred is brushing his teeth