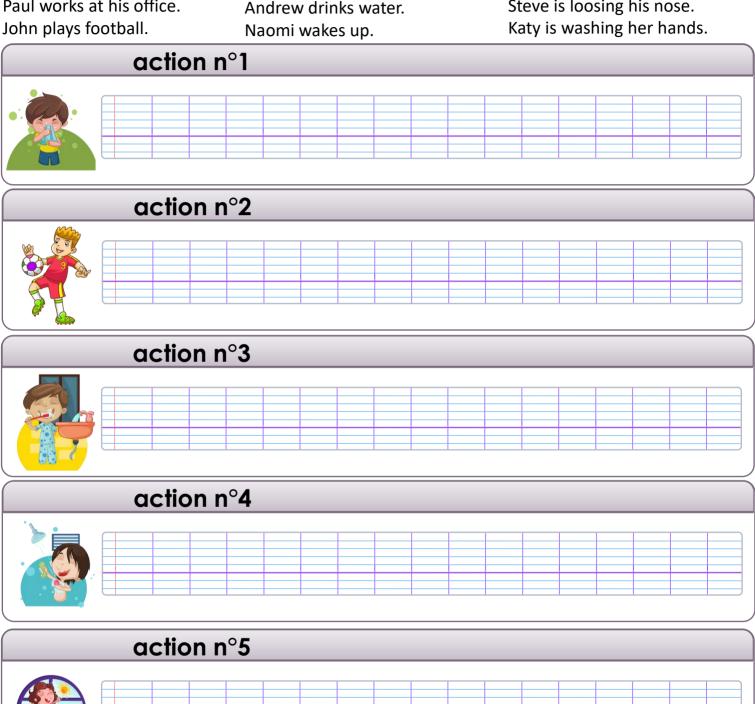

https://www.logicieleducatif.fr

Nom: date:

#### Écris uniquement les phrases correspondant à l'action de chaque personnage.

Alfred is brushing his teeth.
Mike swims like a fish.
Paul works at his office.

Brian is washing in the shower. Teddy is a furious cat. Andrew drinks water. Naomi wakes up. He is blowing his nose. Andrew drinks water. Steve is loosing his nose. Katy is washing her hands









#### Écris uniquement les phrases correspondant à l'action de chaque personnage.

Alfred is brushing his teeth. Mike swims like a fish. Paul works at his office.

John plays football.

Brian is washing in the shower. Teddy is a furious cat. Andrew drinks water. Naomi wakes up.

He is blowing his nose. Andrew drinks water. Steve is loosing his nose. Katy is washing her hands.

# action n°1

He is blowinghis nose

#### action n°2



## action n°3



Itlfred is brushing his teeth

### action n°4



Brian is washing in the shower

# action n°5



Naomi wakes un

# action n°6



Bob (Re) is proud

https://www.logicieleducatif.fr