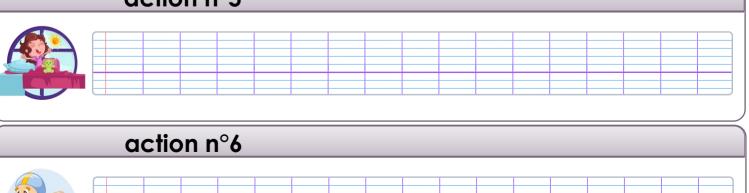

https://www.logicieleducatif.fr

Nom: date:

#### Écris uniquement les phrases correspondant à l'action de chaque personnage.

Alfred is brushing his teeth.
Mike swims like a fish.
Paul works at his office.

Brian is washing in the shower. Teddy is a furious cat. Andrew drinks water. Naomi wakes up. He is blowing his nose. Andrew drinks water. Steve is loosing his nose. Katy is washing her hands









#### Écris uniquement les phrases correspondant à l'action de chaque personnage.

Alfred is brushing his teeth. Mike swims like a fish. Paul works at his office.

John plays football.

Brian is washing in the shower. Teddy is a furious cat. Andrew drinks water. Naomi wakes up.

He is blowing his nose. Andrew drinks water. Steve is loosing his nose. Katy is washing her hands.

# action n°1

He is blowinghis nose

#### action n°2



## action n°3



Itlfred is brushing his teeth

### action n°4



Brian is washing in the shower

# action n°5



Naomi wakes un

# action n°6



Bob (Re) is proud

https://www.logicieleducatif.fr